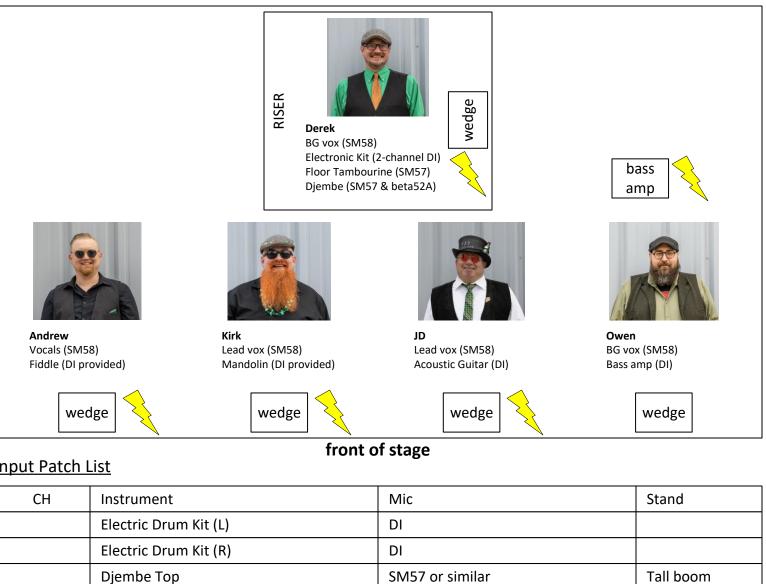

## **STAGE PLOT**

## Input Patch List

| СН | Instrument                         | Mic                         | Stand      |
|----|------------------------------------|-----------------------------|------------|
|    | Electric Drum Kit (L)              | DI                          |            |
|    | Electric Drum Kit (R)              | DI                          |            |
|    | Djembe Top                         | SM57 or similar             | Tall boom  |
|    | Djembe Bottom                      | beta52A or similar          | Short boom |
|    | Floor Tambourine                   | SM57 or simlilar            | Short boom |
|    | Acoustic Guitar                    | DI                          |            |
|    | Mando, Oct. Mando, Acoustic Guitar | DI (provided via footpedal) |            |
|    | Fiddle                             | DI (provided via footpedal) |            |
|    | Bass                               | DI                          |            |
|    | JD Lead vox                        | SM58 or similar             | Tall boom  |
|    | Kirk Lead vox                      | SM58 or similar             | Tall boom  |
|    | Andrew vox                         | SM58 or similar             | Tall boom  |
|    | Owen vox                           | SM58 or similar             | Tall boom  |
|    | Derek vox                          | SM58 or similar             | Tall boom  |