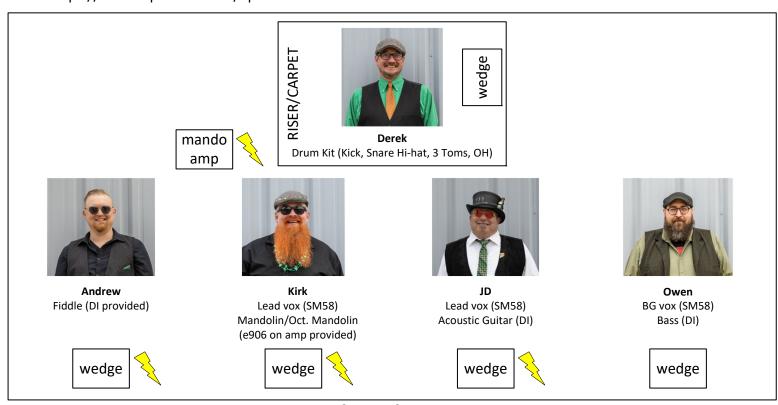

## **Input Patch List**

| CH | Instrument                   | Mic                               | Stand           |
|----|------------------------------|-----------------------------------|-----------------|
|    | Drums - Kick                 | Beta52a or Audix D6               | Short boom      |
|    | Drums - Snare                | SM57 or Audix i5                  | Tall boom/clip  |
|    | Drums - Hi-hat (optional)    | Dealer's choice                   | Tall boom/clip  |
|    | Drums - Tom 1 (optional)     | Dealer's choice                   | Tall boom/clip  |
|    | Drums - Tom 2 (optional)     | Dealer's choice                   | Tall boom/clip  |
|    | Drums - Floor Tom (optional) | Dealer's choice                   | Short boom/clip |
|    | Drums - OH 1                 | Dealer's choice                   | Tall boom       |
|    | Drums - OH 2                 | Dealer's choice                   | Tall boom       |
|    | Mando, Oct. Mando            | Sennheiser e906 on amp (provided) |                 |
|    | Acoustic Guitar              | DI                                |                 |
|    | Fiddle                       | DI (provided via foot pedal)      |                 |
|    | Kirk Vox                     | Beta58A (preferred) or similar    | Tall Boom       |
|    | JD Vox                       | Beta58A (preferred) or similar    | Tall Boom       |
|    | Owen Vox                     | Beta58A (preferred) or similar    | Tall Boom       |